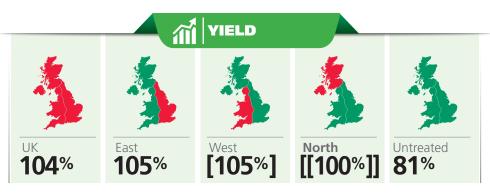

# EXCELLENT DISEASE PROFILE WITH EXCEPTIONAL YIELDS.



# RGT BAIRSTOW

# **G4 WINTER WHEAT**

TYPE:

**GROUP 4** 





# **CHARACTERISTICS:**

- > Very high yielding.
- > Very good grain quality, including good sprouting resistance.
- > Strong S. tritici score (7).
- > Excellent all-round disease resistance.
- > Resistant to OWBM.
- > Good second wheat.

This very high yielding candidate will produce an impressive heap of feed wheat and has been rated positive for distilling. Grain quality is good, backed by good sprouting resistance, a strong Septoria score and OWBM resistance. Suitable as a second wheat.







# RGT BAIRSTOW

# **G4 WINTER WHEAT**





# **PERFORMANCE DATA**



# **YIELD PERFORMANCE:**



# **AGRONOMIC PERFORMANCE:**

|              | Lodging %<br>-PGR | Lodging %<br>+PGR | Height | Ripening | Spec<br>weight |
|--------------|-------------------|-------------------|--------|----------|----------------|
| RGT Bairstow | 6                 | 3                 | 90     | +2       | 76.1           |
| Skyscraper   | 9                 | 10                | 92     | 0        | 76.8           |
| Graham       | 7                 | 8                 | 88     | -1       | 76.8           |
| Elation      | 5                 | 2                 | 83     | +1       | 77.2           |
| Gleam        | 7                 | 7                 | 87     | 0        | 76.3           |

## **DISEASE RESISTANCE:**

|              | Mildew | Y