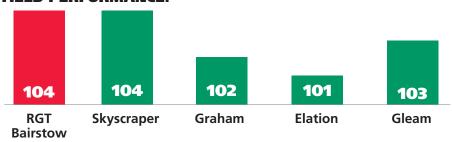

# EXCELLENT DISEASE PROFILE WITH EXCEPTIONAL YIELDS.



# RGT BAIRSTOW

# **G4 WINTER WHEAT**

TYPE:

**GROUP 4** 





# **CHARACTERISTICS:**

- > Very high yielding.
- > Very good grain quality, including good sprouting resistance.
- > Strong S. tritici score (7).
- > Excellent all-round disease resistance.
- > Resistant to OWBM.
- > Good second wheat.

This very high yielding candidate will produce an impressive heap of feed wheat and has been rated positive for distilling. Grain quality is good, backed by good sprouting resistance, a strong Septoria score and OWBM resistance. Suitable as a second wheat.







# RGT BAIRSTOW

# **G4 WINTER WHEAT**





# **PERFORMANCE DATA**



# **YIELD PERFORMANCE:**



# **AGRONOMIC PERFORMANCE:**

|              | Lodging %<br>-PGR | Lodging %<br>+PGR | Height | Ripening | Spec<br>weight |
|--------------|-------------------|-------------------|--------|----------|----------------|
| RGT Bairstow | 6                 | 3                 | 90     | +2       | 76.1           |
| Skyscraper   | 9                 | 10                | 92     | 0        | 76.8           |
| Graham       | 7                 | 8                 | 88     | -1       | 76.8           |
| Elation      | 5                 | 2                 | 83     | +1       | 77.2           |
| Gleam        | 7                 | 7                 | 87     | 0        | 76.3           |

## **DISEASE RESISTANCE:**

|              | Mildew | Yellow<br>rust * | Brown rust | Septoria<br>tritici | E