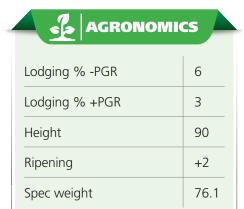

# **AGRONOMIC PERFORMANCE:**

|              | Lodging %<br>-PGR | Lodging %<br>+PGR | Height | Ripening | Spec<br>weight |
|--------------|-------------------|-------------------|--------|----------|----------------|
| RGT Bairstow | 6                 | 3                 | 90     | +2       | 76.1           |
| Skyscraper   | 9                 | 10                | 92     | 0        | 76.8           |
| Graham       | 7                 | 8                 | 88     | -1       | 76.8           |
| Elation      | 5                 | 2                 | 83     | +1       | 77.2           |
| Gleam        | 7                 | 7                 | 87     | 0        | 76.3           |