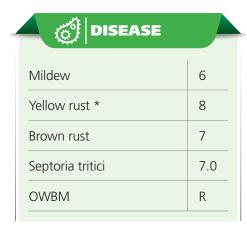

## **DISEASE RESISTANCE:**

|              | Mildew | Yellow<br>rust * | Brown rust | Septoria<br>tritici | Eyespot | OWBM |
|--------------|--------|------------------|------------|---------------------|---------|------|
| RGT Bairstow | 6      | 8                | 7          | 7.0                 |         | R    |
| Skyscraper   | 7      | 8                | 6          | 5.1                 | [4]     | R    |
| Graham       | 7      | 8                | 5          | 6.8                 | 3       | -    |
| Elation      | 7      | 8                | 5          | 4.1                 | 4       | R    |
| Gleam        | 6      | 5                | 6          | 6.0                 | 4       | R    |