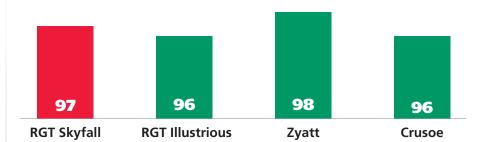

t quality and good functionality make it a favourite among UK milling wheat growers and end users. It is also popular with feed wheat growers thanks to its high output, good straw characteristics and very long sowing window (September to 7 March). RGT Skyfall is the only Group 1 winter wheat with OWBM resistance.







## RGT SKYFALL

**G1 WINTER WHEAT** 





## AGRONOMICS

| Lodging -PGR | 8    |
|--------------|------|
| Lodging +PGR | 8    |
| Height       | 83   |
| Ripening     | 0    |
| Spec weight  | 78.4 |
| Sprouting    | 5    |

## DISEASE

| Mildew           | 6   |
|------------------|-----|
| Yellow rust *    | 3   |
| Brown rust       | 8   |
| Septoria tritici | 5.8 |
| Fusarium         | 7   |
| OWBM             | R   |

## PERFORMANCE DATA

#### **YIELD PERFORMANCE:**



#### **AGRONOMIC PERFORMANCE:**

|                 | Lodging<br>-PGR | Lodging<br>+PGR | Height | Ripening | Spec<br>weight | Protein |
|-----------------|-----------------|-----------------|--------|----------|----------------|---------|
| RGT Skyfall     | 8               | 8               | 83     | 0        | 78.4           | 13.2    |
| RGT Illustrious | 7               | 8               | 89     | +1       | 77.2           | 13.0    |
| Zyatt           | 7               | 8               | 84     | 0        | 77.8           | 13.1    |
| Crusoe          | 7               | 8               | 81     | 0        | 77.9           | 13.6    |

#### **DISEASE RESISTANCE:**

|                 | Mildew | Yellow<br>rust * | Brown<br>rust | Septoria<br>tritici | Eyespot | Fusarium | OWBM |
|-