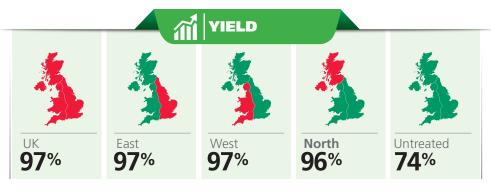

# RGT SKYFALL

### **G1 WINTER WHEAT**

TYPE:

**GROUP 1** 





#### **CHARACTERISTICS:**

- > The nation's favourite Group 1.
- > Widest sowing window of any variety.
- > Only Group 1 winter wheat with OWBM.
- > Best straw strength of any quality wheat (8 and 8).
- > Best brown rust of any hard quality wheat on RL.

RGT Skyfall remains one of the UK's most widely grown varieties. High yields, excellent quality and good functionality make it a favourite among UK milling wheat growers and end users. It is also popular with feed wheat growers thanks to its high output, good straw characteristics and very long sowing window (September to 7 March). RGT Skyfall is the only Group 1 winter wheat with OWBM resistance.







## RGT SKYFALL

**G1 WINTER WHEAT** 





## AGRONOMICS

| Lodging -PGR | 8    |
|--------------|------|
| Lodging +PGR | 8    |
| Height       | 83   |
| Ripening     | 0    |
| Spec weight  | 78.4 |
| Sprouting    | 5    |

## DISEASE

| Mildew           | 6   |
|------------------|-----|
| Yellow rust *    | 3   |
| Brown rust       | 8   |
| Septoria tritici | 5.8 |
| Fusarium         | 7   |
| OWBM             | R   |

## PERFORMANCE DATA

#### **YIELD PERFORMANCE:**



#### **AGRONOMIC PERFORMANCE:**

|                 | Lodging<br>-PGR | Lodging<br>+PGR | Height | Ripening | Spec<br>weight | Protein |
|-----------------|-----------------|-----------------|--------|----------|----------------|---------|
| RGT Skyfall     | 8               | 8               | 83     | 0        | 78.4           | 13.2    |
| RGT Illustrious