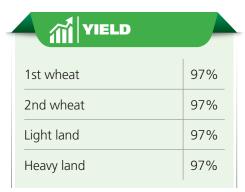

# RGT SKYFALL

### **G1 WINTER WHEAT**

TYPE:

**GROUP 1** 





#### **CHARACTERISTICS:**

- > The nation's favourite Group 1.
- > Widest sowing window of any variety.
- > Only Group 1 winter wheat with OWBM.
- > Best straw strength of any quality wheat (8 and 8).
- > Best brown rust of any hard quality wheat on RL.

RGT Skyfall remains one of the UK's most widely grown varieties. High yields, excellent quality and good functionality make it a favourite among UK milling wheat growers and end users. It is also popular with feed wheat growers thanks to its high output, good straw characteristics and very long sowing window (September to 7 March). RGT Skyfall is the only Group 1 winter wheat with OWBM resistance.







## RGT SKYFALL

**G1 WINTER WHEAT** 





## AGRONOMICS

| Lodging -PGR | 8    |
|--------------|------|
| Lodging +PGR | 8    |
| Height       | 83   |
| Ripening     | 0    |
| Spec weight  | 78.4 |
| Sprouting    | 5    |

## DISEASE

| Mildew           | 6   |
|------------------|-----|
| Yellow rust *    | 3   |
| Brown rust       | 8   |
| Septoria tritici | 5.8 |
| Fusarium         | 7   |
| OWBM             | R   |

## PERFORMANCE DATA

#### **YIELD PERFORMANCE:**



#### **AGRONOMIC PERFORMANCE:**

|                 | Lodging<br>-PGR | Lodging<br>+PGR | Height | Ripening | Spec<br>weight | Protein |
|-----------------|-----------------|-----------------|--------|----------|----------------|---------|
| RGT Skyfall     | 8               | 8               | 83     | 0        | 78.4           | 13.2    |
| RGT Illustriou