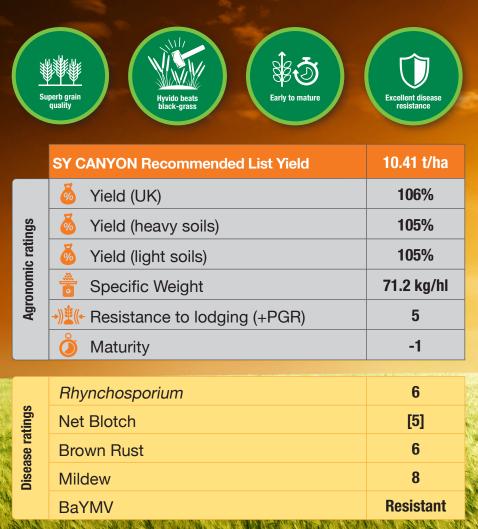

## **NEW! Superior grain quality and disease resistance all in one variety**

| ield increase                                          | 0.52 t/ha                 |                              |           |
|--------------------------------------------------------|---------------------------|------------------------------|-----------|
| IYVIDO £/ha R.O.I                                      | £69                       | East Region (9.61 t/         | ha)       |
| Excellent grain qua                                    |                           | Yield vs Control Mean        | 105%      |
| high specific weigh                                    | nt                        | Yield increase               | 0.48 t/ha |
| Early maturing Good all-round dis                      | 2222                      | HYVIDO £/ha R.O.I            | £61       |
|                                                        | +/ha)                     | Early maturity - go for WOSR |           |
| lest Region (10.02                                     |                           |                              |           |
| íeld vs Control Mean                                   | 108%                      |                              |           |
| 'ield vs Control Mean                                  | 108%<br>0.80 t/ha         |                              |           |
| 'ield vs Control Mean 'ield increase HYVIDO £/ha R.O.I | 108%<br>0.80 t/ha<br>£125 |                              |           |
| 'ield vs Control Mean                                  | 108%<br>0.80 t/ha<br>£125 |                              |           |
| field vs Control Mean field increase HYVIDO £/ha R.O.I | 108%<br>0.80 t/ha<br>£125 |                              |           |