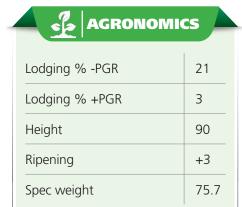

#### **AGRONOMIC PERFORMANCE:**

|             | Lodging%<br>-PGR | Lodging%<br>+PGR | Height | Ripening | Spec<br>weight |
|-------------|------------------|------------------|--------|----------|----------------|
| RGT Stokes  | 21               | 3                | 90     | +3       | 75.7           |
| RGT Skyfall | 0                | 1                | 83     | 0        | 78.6           |
| Barrel      | 0                | 1                | 84     | +1       | 77.3           |
| Elation     | 1                | 1                | 81     | +1       | 76.8           |
| Gleam       | 2                | 1                | 85     | 0        | 76.6           |
| Siskin      | 4                | 1                | 83     | 0        | 76.7           |