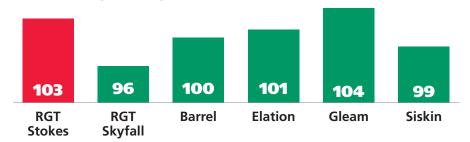

# RGT STOKES

#### **G4 WINTER WHEAT**

TYPE:

**GROUP 4** 





#### **CHARACTERISTICS:**

- > Distilling potential.
- > 7.5 for S. tritici.
- > Excellent overall disease resistance.
- > Suitable for early drilling.
- > Good second wheat.

Another RAGT newcomer with very strong Septoria resistance, Stokes is a potential distilling variety as well as a good feed choice. It is suitable for early drilling and is a good second wheat.







## RGT STOKES

#### **G4 WINTER WHEAT**





### PE

#### **PERFORMANCE DATA**

# Mildew 6 Yellow rust \* 8 Brown rust 6 Septoria tritici 7.5 OWBM -

#### **YIELD PERFORMANCE:**



#### **AGRONOMIC PERFORMANCE:**

|             | Lodging%<br>-PGR | Lodging%<br>+PGR | Height | Ripening | Spec<br>weight |
|-------------|------------------|------------------|--------|----------|----------------|
| RGT Stokes  | 21               | 3                | 90     | +3       | 75.7           |
| RGT Skyfall | 0                | 1                | 83     | 0        | 78.6           |
| Barrel      | 0                | 1                | 84     | +1       | 77.3           |
| Elation     | 1                | 1                | 81     | +1       | 76.8           |
| Gleam       | 2                | 1                | 85     | 0        | 76.6           |
| Siskin      | 4                | 1                | 83     | 0        | 76.7           |

#### **DISEASE RESISTANCE:**

|