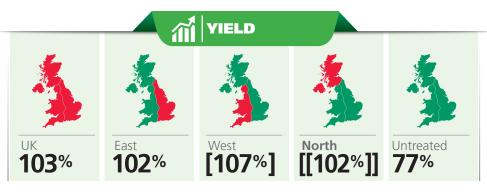

# RGT STOKES

#### **G4 WINTER WHEAT**

TYPE:

**GROUP 4** 





#### **CHARACTERISTICS:**

- > Distilling potential.
- > 7.5 for S. tritici.
- > Excellent overall disease resistance.
- > Suitable for early drilling.
- > Good second wheat.

Another RAGT newcomer with very strong Septoria resistance, Stokes is a potential distilling variety as well as a good feed choice. It is suitable for early drilling and is a good second wheat.







## RGT STOKES

#### **G4 WINTER WHEAT**





### PE

#### **PERFORMANCE DATA**

# Mildew 6 Yellow rust \* 8 Brown rust 6 Septoria tritici 7.5 OWBM -

#### **YIELD PERFORMANCE:**



#### **AGRONOMIC PERFORMANCE:**

|             | Lodging%<br>-PGR | Lodging%<br>+PGR | Height | Ripening | Spec<br>weight |
|-------------|------------------|------------------|--------|----------|----------------|
| RGT Stokes  | 21               | 3                | 90     | +3       | 75.7           |
| RGT Skyfall | 0                | 1                | 83     | 0        | 78.6           |
| Barrel      | 0                | 1                | 84     | +1       | 77.3           |
| Elation     | 1                | 1                | 81     | +1       | 76.8           |
| Gleam       | 2                | 1                | 85     | 0        | 76.6