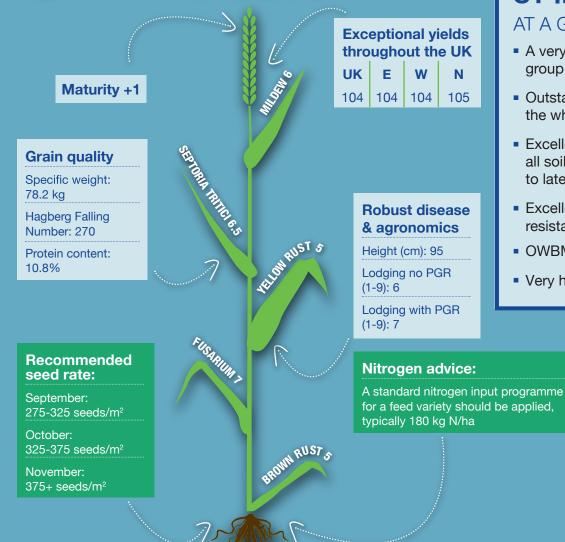

#### AT A GLANCE

- A very high yielding hard group 4 feed wheat
- Outstanding yields across the whole of the UK
- Excellent performance on all soil types and all mid to late drilling positions
- Excellent *Septoria tritici* resistance
- OWBM resistant
- Very high specific weight