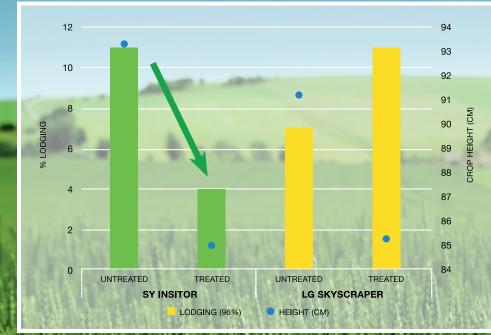

#### SY INSITOR IS A TALLER VARIETY THAT SHOWS A VERY STRONG RESPONSE TO PGR

Source: AHDB Recommended List 2022/23

**SY INSITOR** produces high biomass potential to drive yield. This comes with lodging risk which can be well managed with PGR.

A PGR programme reduces both the height and the percent lodging