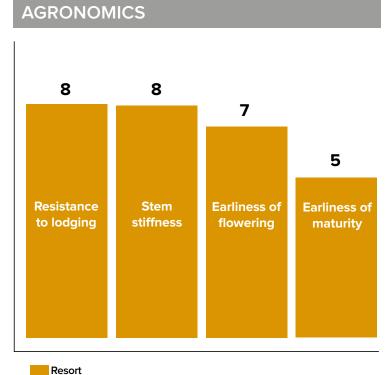

## OUTPUT

| Gross output (yield adjusted for oil content) | 92   |
|-----------------------------------------------|------|
| Oil content                                   | 45.7 |
| AGRONOMICS                                    |      |
| Resistance to lodging                         | 8    |
| Stem stiffness                                | 8    |
| Shortness of stem                             | 6    |
| Earliness of flowering                        | 7    |
| Earliness of maturity                         | 5    |
| DISEASE                                       |      |
| Light leaf spot                               | 6    |
| Stem canker                                   | 5    |

Ratings above are 1-9. A high rating indicates that the variety shows the character to a high degree

Reson

+44 (0) 1223 236808

info@lspb.eu

LS Plant Breeding, North Barn, Manor Farm, Milton Road, Impington, Cambridge, CB24 9NG