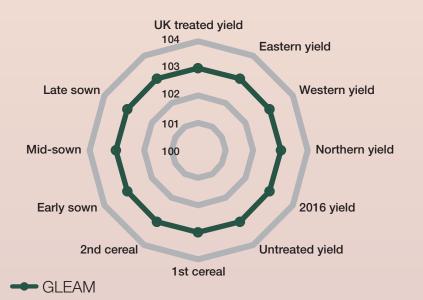

## GLEAM adaptability: the variety you can rely on

US7

GLEAM delivers unrivalled consistency across a range of scenarios

October:

November: 375+ seeds/m<sup>2</sup>

325-375 seeds/m<sup>2</sup>