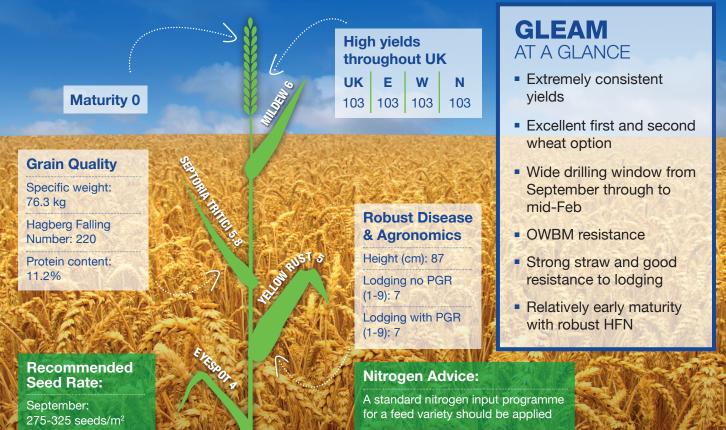

## **Gleam** KWS Kielder x Hereford

## GLEAM adaptability: the variety you can rely on

US7

GLEAM delivers unrivalled consistency across a range of scenarios

October:

November: 375+ seeds/m<sup>2</sup>

325-375 seeds/m<sup>2</sup>